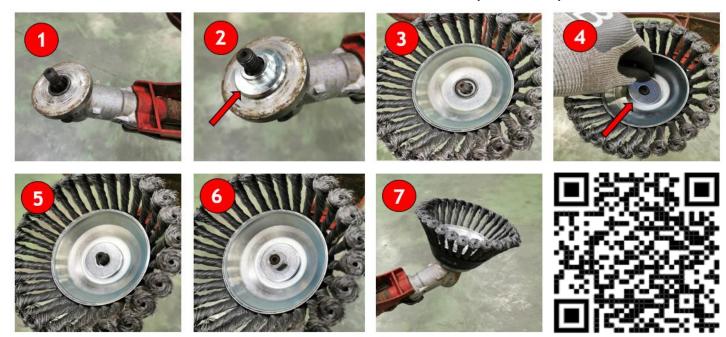

#### Assemble the brush as indicated in the photo sequence:

IMPORTANT NOTICE: Always use the adapter 2 and ring 4 included in the package together with the brush.

Make sure the brush cutter, the brush, and the rings are centered correctly. Make sure the locknut is fully tightenend.