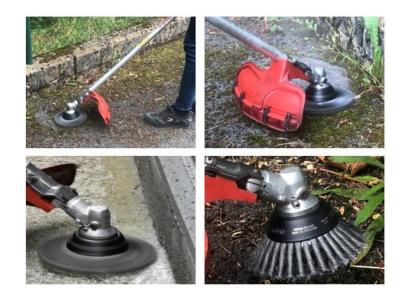

# **APPLICATIONS**

Removes quickly and easily weeds, shrubs and uncrontrolled vegetation in roads, floors, and sidewalks of any type (asphalt, cobblestones, ...) even in larger spaces (patios, corridors, ...)