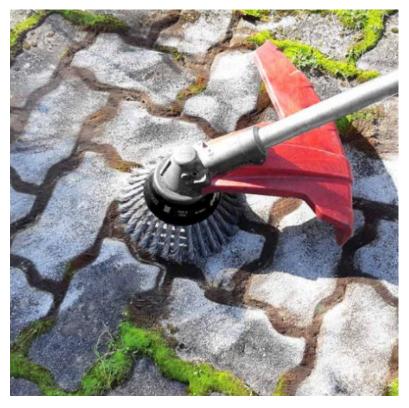

# **APPLICATIONS**

Removes quickly and easily weeds, shrubs and uncrontrolled vegetation in roads, floors, and sidewalks of any type (asphalt, cobblestones, ...) even in larger spaces (patios, corridors, ...)